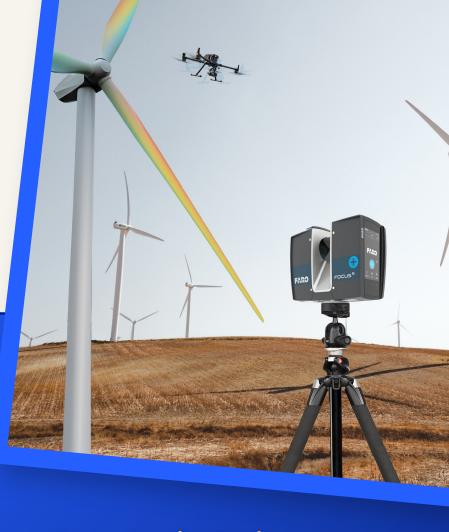

# 36@PRO

Improve planning & maintenance with 3D virtual technology.

Virtual Technology Simplified (VTS) is an industry leader in reality capture. We leverage the latest technology and workflows in order to help solve our customer challenges in renewable energy.

## **High Tech Equipment**

All services include ground-based, non-contact measurement, utilizing the latest technology in aerial UAV, camera, Lidar, Thermal and 3D laser scanning.